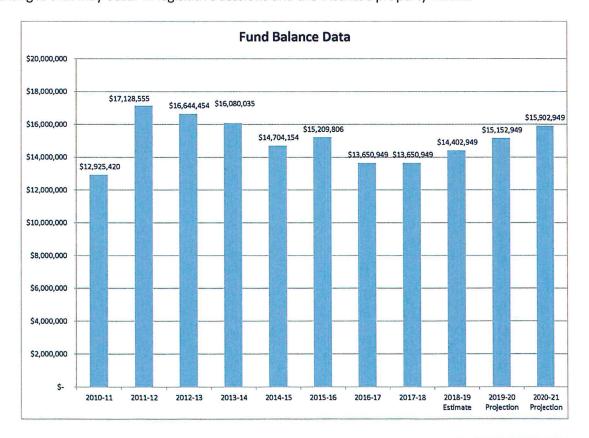

ccountable and effective management of district funds in the areas of Accounting, Budget, Payroll, Accounts Payable, Cash Management, Purchasing, Print Shop, PEIMS, and Audit.

#### **Our Priorities**

- 1. Increase general fund balance to three months of operating expenses.
- 2. Increase average daily attendance to maximize state funding.
- **3.** Financially address facility and maintenance needs to include the passing of a bond election and tax ratification election.

#### **Our Goals**

#### **Fund Balance**

The fund balance chart below assumes a \$750,000 per year increase in fund balance through 2020-21. Expenditures increase by 1.5% in each of those years, respectively. This would be subject to any changes that may occur in legislative sessions and the District's property values.



#### **Average Daily Attendance**

Current average daily attendance (ADA) is 95%. Our goal is to increase ADA by one percent, which would generate approximately \$595,737.

#### **Bond Election**

The District's bonding capacity for a potential May 2019 bond program with the current I&S (Debt Service) tax rate of \$0.401 is \$92.5 million.

#### **Tax Ratification Election (TRE)**

The potential additional general fund maintenance and operations (M&O) revenue the District could earn by passing a TRE is an estimated \$24 million over a five-year period. Increasing the (M&O) tax rate allows the district to maximize state aid. One strategy the District is exploring is a tax ratification election that would incorporate a tax swap. Many Districts have been successful with this option. Mainten